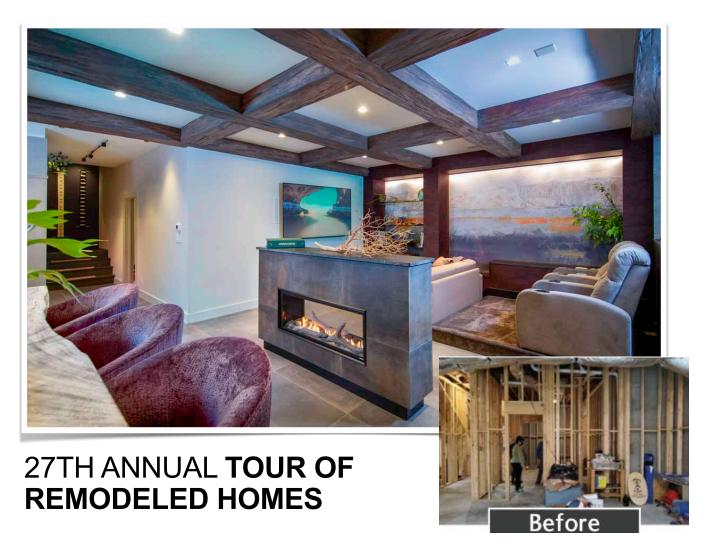

#### **Mission**

- Transformed an unfinished basement into a multi-purpose, eclectic, stunning space

#### **Home Theater**

- Features lounge seating as well as theater seating on an elevated platform