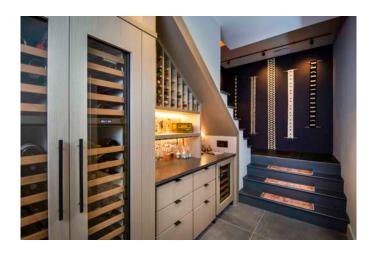

#### Office

- Offers a perfect place for private work from home ability. Doubles as a poker room for fun game nights with friends
- Office along with library creates a romantic colorful and quite curated space, which reflects their personality
- Includes a full wall of bookcases with hidden door.
  Room offers a wonderful vintage antique feel



## **Planting Room**

- offers the client plenty of work and storage space with direct access to the exterior through wide glass doors unique and furnished with reclaimed items and materials
- Custom shelving features a mural and displays bookshelves



### **SPECIAL FEATURES**

- Entire basement was custom designed and curated
- Full bar includes a solid Indonesian one piece countertop, sink, ice maker, beverage fridge, and plenty of storage





#### Wine bar

Features bar under stairs with wine coolers curated

#### **Home Theater**

- Features lounge seating as well as theater seating on an elevated platform





## **Home Gym**

 Features complete view of the theater screen, fully equipped with commercial strength wall treatments for long term durability and great aesthetic