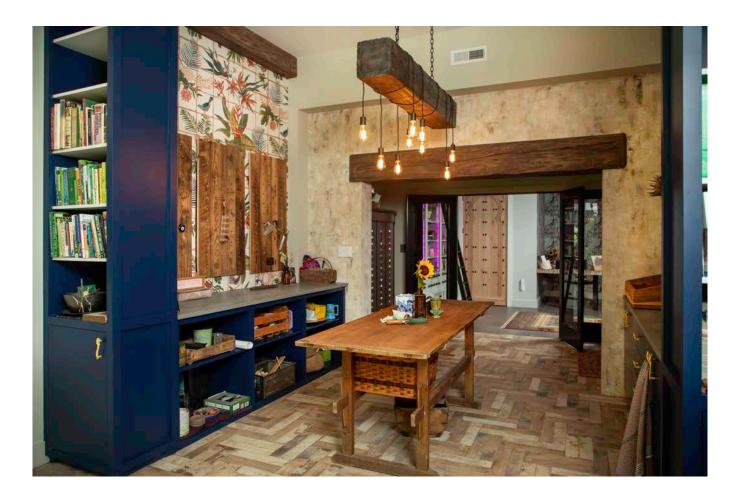

## **Planting Room**

- offers the client plenty of work and storage space with direct access to the exterior through wide glass doors unique and furnished with reclaimed items and materials
- Custom shelving features a mural and displays bookshelves