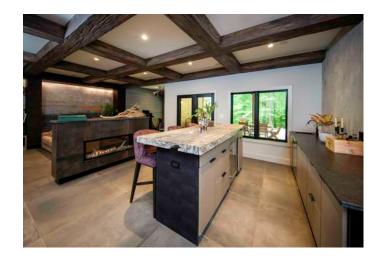

### **SPECIAL FEATURES**

- Entire basement was custom designed and curated
- Full bar includes a solid Indonesian one piece countertop, sink, ice maker, beverage fridge, and plenty of storage