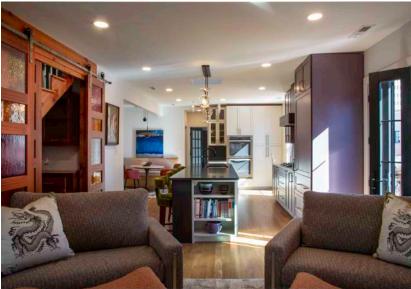

## RESIDENTIAL RENOVATION

MMIDG DESIGNER: ASHLEY COE ( DESIGN DIRECTOR/PARTNER )

PROJECT DESCRIPTION: NESTLED IN THE STREETS OF DOWNTOWN WINSTON SALEM, IN ONE OF THE OLDEST BUILDINGS IN THE CITY, THIS APARTMENT DESPERATELY NEEDED SOME LOVE. OUR CLIENTS ENJOY ENTERTAINING AND NEEDED AN OPEN, FUNCTIONAL SPACE THAT WOULD ALSO MAXIMIZE STORAGE. UTILIZING THE ENTIRE LENGTH OF THE UNIT ALLOWED US TO INCREASE THE SIZE OF THE KITCHEN EXPONENTIALLY. THIS ALSO ALLOWED ROOM FOR A BREAKFAST NOOK, AND A MUCH MORE SPACIOUS LIVING AREA. ALL MATERIALS WERE SELECTED TO BETTER ENHANCE THE HISTORICAL NATURE OF THE BUILDING, AS WELL THE CLIENTS' WHIMSICAL PERSONALITY AND THEIR NEED FOR FUNCTIONALITY. THE CABINETS WERE CUSTOM DESIGNED TO OFFER FLEXIBLE STORAGE WITH SEVERAL SPACE SAVING FEATURES. THE FURNISHINGS SELECTIONS COMPOSED OF LAYERED TEXTURES IN COLORS OF DEEP GREENS, MAUVES AND SOFT GRAYS TO CREATE A SPACE FILLED WITH NATURAL LIGHT AND COLOR, WHILE CREATING A FUNCTIONAL AND INVITING SPACE TO ENTERTAIN.