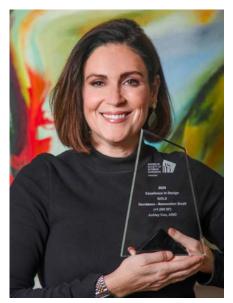

## RESIDENTIAL RENOVATION

MMIDG DESIGNER: ASHLEY COE ( DESIGN DIRECTOR/PARTNER )

PROJECT DESCRIPTION: NESTLED IN THE STREETS OF DOWNTOWN WINSTON SALEM, IN ONE OF THE OLDEST BUILDINGS IN THE CITY, THIS APARTMENT DESPERATELY NEEDED SOME LOVE. OUR CLIENTS ENJOY ENTERTAINING AND NEEDED AN OPEN, FUNCTIONAL SPACE THAT WOULD ALSO MAXIMIZE STORAGE. UTILIZING THE ENTIRE LENGTH OF THE UNIT ALLOWED US TO INCREASE THE SIZE OF THE KITCHEN EXPONENTIALLY. THIS ALSO ALLOWED ROOM FOR A BREAKFAST NOOK, AND A MUCH MORE SPACIOUS LIVING AREA. ALL MATERIALS WERE SELECTED TO BETTER ENHANCE THE HISTORICAL NATURE OF THE BUILDING, AS WELL THE CLIENTS' WHIMSICAL PERSONALITY AND THEIR NEED FOR FUNCTIONALITY. THE CABINETS WERE CUSTOM DESIGNED TO OFFER FLEXIBLE STORAGE WITH SEVERAL SPACE SAVING FEATURES. THE FURNISHINGS SELECTIONS COMPOSED OF LAYERED TEXTURES IN COLORS OF DEEP GREENS, MAUVES AND SOFT GRAYS TO CREATE A SPACE FILLED WITH NATURAL LIGHT AND COLOR, WHILE CREATING A FUNCTIONAL AND INVITING SPACE TO ENTERTAIN.